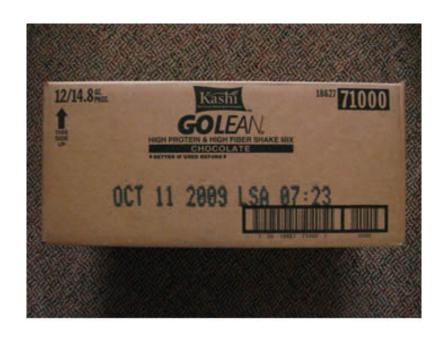

The product is packaged in a 14.8 oz canister with a bar code of 18627 71000. Canisters with a Better if Used by Date stamped on the bottom of the canister between the dates of JAN 17 2009 and NOV 15 2009 are included in this alert. Consumers who have this product should call the Kashi Consumer Response center at 1-877-747-2467.