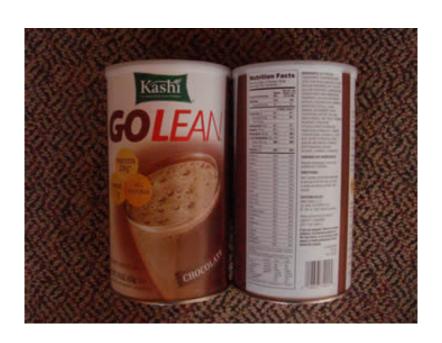

## Kashi GOLEAN Powder Chocolate Energy Shake Mix DEC Warns People with Milk Allergies not to use GOLEAN Shake Mix

Health Risk: Undeclared Milk Ingredient

The Department of Environmental Conservation is warning the public who may be allergic to milk that Kashi GOLEAN Powder Chocolate Energy Shake Mix may contain milk products even though milk does not appear in the list of ingredients. The product has been found in Alaska and is being removed from retailers' shelves; however, DEC is asking consumers to check for this product in their homes.

The product is packaged in a 14.8 oz canister with a bar code of 18627 71000. Canisters with a Better if Used by Date stamped on the bottom of the canister between the dates of JAN 17 2009 and NOV 15 2009 are included in this alert. Consumers who have this product should call the Kashi Consumer Response center at 1-877-747-2467.