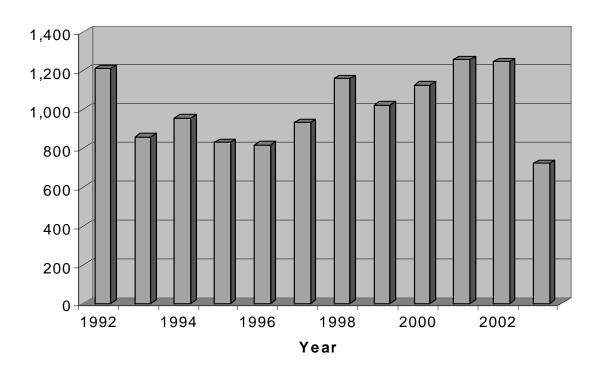

#### Law Enforcment Officers Assaulted Trend\* 1992 - 2003

| \/ <b>=</b> 4 D |        | PERCENT   |
|-----------------|--------|-----------|
| YEAR            | NUMBER | OF CHANGE |
| 1992            | 1,211  | 13.4%     |
| 1993            | 859    | -29.1%    |
| 1994            | 956    | 11.3%     |
| 1995            | 830    | -13.2%    |
| 1996            | 819    | -1.3%     |
| 1997            | 933    | 13.9%     |
| 1998            | 1,159  | 24.2%     |
| 1999            | 1,023  | -11.7%    |
| 2000            | 1,128  | 10.3%     |
| 2001            | 1,257  | 11.4%     |
| 2002            | 1,248  | -0.7%     |
| 2003            | 724    | -42.0%    |