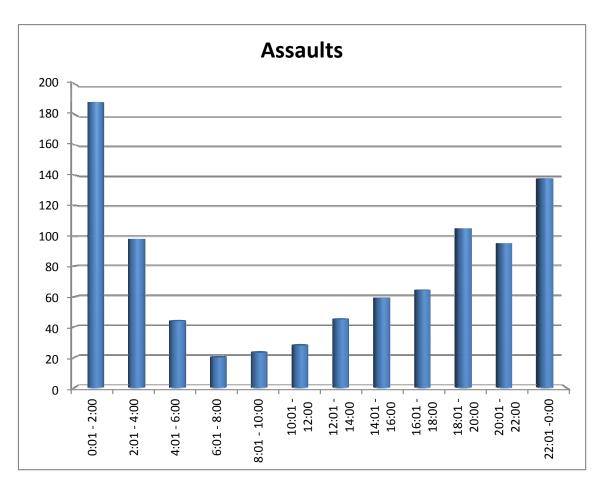

# ASSAULTS ON LAW ENFORCEMENT OFFICERS TWENTY-FOUR HOUR TREND 2011

| Time          | Assaults |
|---------------|----------|
| 0:01 - 2:00   | 188      |
| 2:01 - 4:00   | 98       |
| 4:01 - 6:00   | 44       |
| 6:01 - 8:00   | 20       |
| 8:01 - 10:00  | 23       |
| 10:01 - 12:00 | 28       |
| 12:01 - 14:00 | 45       |
| 14:01 - 16:00 | 59       |
| 16:01 - 18:00 | 64       |
| 18:01 - 20:00 | 105      |
| 20:01 - 22:00 | 95       |
| 22:01 -0:00   | 138      |
|               |          |
| Total         | 907      |