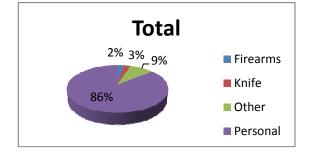

## ASSAULTS ON LAW ENFORCEMENT OFFICERS WEAPON USE BY CIRCUSTANCES 2011

| CIRCUMSTANCES      | FIREARMS | KNIFE | OTHER | PERSONAL | TOTAL |
|--------------------|----------|-------|-------|----------|-------|
| DISTURBANCE        | 11       | 13    | 26    | 299      | 349   |
| BURGLARY           | 0        | 0     | 5     | 7        | 12    |
| ROBBERY            | 0        | 3     | 2     | 0        | 5     |
| OTHER ARREST       | 1        | 1     | 9     | 124      | 135   |
| CIVIL DISORDER     | 0        | 0     | 0     | 3        | 3     |
| PRISONERS          | 0        | 0     | 2     | 101      | 103   |
| SUSPICIOUS         | 2        | 2     | 4     | 99       | 107   |
| AMBUSH             | 1        | 0     | 0     | 0        | 1     |
| MENTALLY DISTURBED | 0        | 1     | 1     | 35       | 37    |
| TRAFFIC STOP       | 3        | 0     | 30    | 65       | 98    |
| ALL OTHER          | 3        | 3     | 5     | 46       | 57    |
| TOTAL              | 21       | 23    | 84    | 779      | 907   |