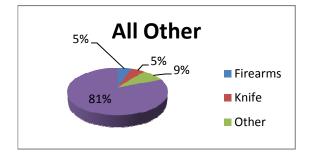

## ASSAULTS ON LAW ENFORCEMENT OFFICERS WEAPON USE BY CIRCUSTANCES 2011

| CIRCUMSTANCES      | FIREARMS | KNIFE | OTHER | PERSONAL | TOTAL |
|--------------------|----------|-------|-------|----------|-------|
| DISTURBANCE        | 11       | 13    | 26    | 299      | 349   |
| BURGLARY           | 0        | 0     | 5     | 7        | 12    |
| ROBBERY            | 0        | 3     | 2     | 0        | 5     |
| OTHER ARREST       | 1        | 1     | 9     | 124      | 135   |
| CIVIL DISORDER     | 0        | 0     | 0     | 3        | 3     |
| PRISONERS          | 0        | 0     | 2     | 101      | 103   |
| SUSPICIOUS         | 2        | 2     | 4     | 99       | 107   |
| AMBUSH             | 1        | 0     | 0     | 0        | 1     |
| MENTALLY DISTURBED | 0        | 1     | 1     | 35       | 37    |
| TRAFFIC STOP       | 3        | 0     | 30    | 65       | 98    |
| ALL OTHER          | 3        | 3     | 5     | 46       | 57    |
| TOTAL              | 21       | 23    | 84    | 779      | 907   |