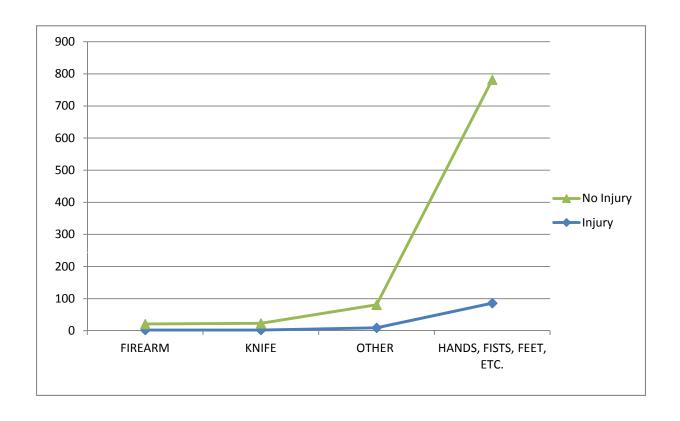

# ASSAULTS ON LAW ENFORCEMENT OFFICERS OCCURRENCE OF INJURY BY WEAPON 2011

| ASSAULT BY WEAPON                                     | Injury            | No Injury             | TOTAL                 |
|-------------------------------------------------------|-------------------|-----------------------|-----------------------|
| FIREARM<br>KNIFE<br>OTHER<br>HANDS, FISTS, FEET, ETC. | 2<br>2<br>9<br>86 | 19<br>21<br>72<br>696 | 21<br>23<br>81<br>782 |
| TOTAL                                                 | 99                | 808                   | 907                   |