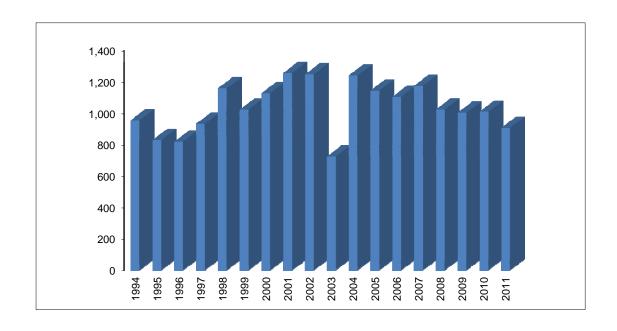

# LAW ENFORCEMENT OFFICERS ASSAULTED TREND 1994 - 2011

|      |        | PERCENT   |
|------|--------|-----------|
| YEAR | NUMBER | OF CHANGE |
|      |        |           |
| 1994 | 956    |           |
| 1995 | 830    | -13.2%    |
| 1996 | 819    | -1.3%     |
| 1997 | 933    | 13.9%     |
| 1998 | 1,159  | 24.2%     |
| 1999 | 1,023  | -11.7%    |
| 2000 | 1,128  | 10.3%     |
| 2001 | 1,257  | 11.4%     |
| 2002 | 1,248  | -0.7%     |
| 2003 | 724    | -42.0%    |
| 2004 | 1,241  | 71.4%     |
| 2005 | 1,145  | -7.7%     |
| 2006 | 1,105  | -3.5%     |
| 2007 | 1,175  | 6.3%      |
| 2008 | 1,024  | -12.9%    |
| 2009 | 1,004  | -2.0%     |
| 2010 | 1010   | 0.6%      |
| 2011 | 907    | -10.2%    |