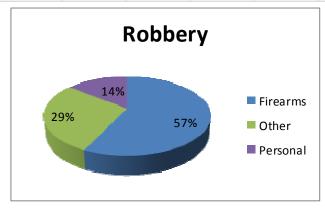

# ASSAULTS ON LAW ENFORCEMENT OFFICERS WEAPON USE BY CIRCUMSTANCE 2015

| Circumstance       | Firearms | Knife | Other | Personal | Total |
|--------------------|----------|-------|-------|----------|-------|
| Disturbance        | 10       | 10    | 12    | 358      | 390   |
| Burglary           | 0        | 0     | 0     | 8        | 8     |
| Robbery            | 4        | 0     | 2     | 1        | 7     |
| Other Arrest       | 1        | 2     | 6     | 70       | 79    |
| Civil Disorder     | 0        | 0     | 0     | 6        | 6     |
| Prisoners          | 2        | 1     | 9     | 59       | 71    |
| Suspicious         | 1        | 2     | 16    | 59       | 78    |
| Ambush             | 0        | 0     | 0     | 1        | 1     |
| Mentally Disturbed | 0        | 1     | 9     | 63       | 73    |
| Traffic Stop       | 2        | 1     | 41    | 71       | 115   |
| All Other          | 4        | 2     | 5     | 80       | 91    |
| Totals             | 24       | 19    | 100   | 776      | 919   |

# ASSAULTS ON LAW ENFORCEMENT OFFICERS WEAPON USE BY CIRCUMSTANCE (continued) 2015

| Circumstance       | Firearms | Knife | Other | Personal | Total |
|--------------------|----------|-------|-------|----------|-------|
| Disturbance        | 10       | 10    | 12    | 358      | 390   |
| Burglary           | 0        | 0     | 0     | 8        | 8     |
| Robbery            | 4        | 0     | 2     | 1        | 7     |
| Other Arrest       | 1        | 2     | 6     | 70       | 79    |
| Civil Disorder     | 0        | 0     | 0     | 6        | 6     |
| Prisoners          | 2        | 1     | 9     | 59       | 71    |
| Suspicious         | 1        | 2     | 16    | 59       | 78    |
| Ambush             | 0        | 0     | 0     | 1        | 1     |
| Mentally Disturbed | 0        | 1     | 9     | 63       | 73    |
| Traffic Stop       | 2        | 1     | 41    | 71       | 115   |
| All Other          | 4        | 2     | 5     | 80       | 91    |
| Totals             | 24       | 19    | 100   | 776      | 919   |