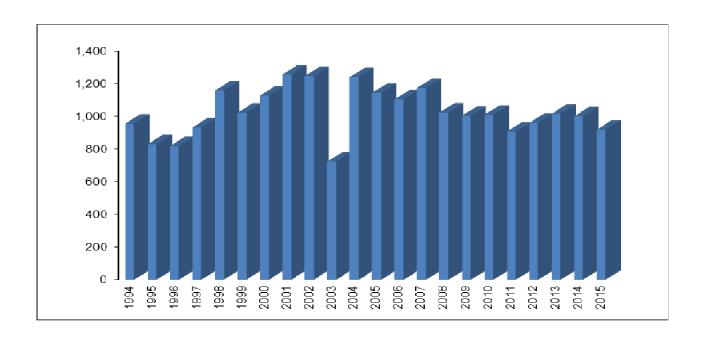

#### LAW ENFORCEMENT OFFICERS ASSAULTED TREND 1994-2015

| Year     | LEO      | Percent   |
|----------|----------|-----------|
| Reported | Assaults | of Change |
|          |          |           |
| 1994     | 956      |           |
| 1995     | 830      | -13.2%    |
| 1996     | 819      | -1.3%     |
| 1997     | 933      | 13.9%     |
| 1998     | 1,159    | 24.2%     |
| 1999     | 1,023    | -11.7%    |
| 2000     | 1,128    | 10.3%     |
| 2001     | 1,257    | 11.4%     |
| 2002     | 1,248    | -0.7%     |
| 2003     | 724      | -42.0%    |
| 2004     | 1,241    | 71.4%     |
| 2005     | 1,145    | -7.7%     |
| 2006     | 1,105    | -3.5%     |
| 2007     | 1,175    | 6.3%      |
| 2008     | 1,024    | -12.9%    |
| 2009     | 1,004    | -2.0%     |
| 2010     | 1,010    | 0.6%      |
| 2011     | 907      | -10.2%    |
| 2012     | 964      | 6.3%      |
| 2013     | 1,017    | 5.5%      |
| 2014     | 1,001    | -1.6%     |
| 2015     | 919      | -8.2%     |

- Assaults on law enforcement officers have remained relatively consistent since 1994.
- Anomalies in 2003 data appear to be the result of low numbers reported by Wichita PD. When using their average the total remains close to 1,000

The data contained within this table reflect only the assaults submitted by local agencies through the Law Enforcement Officers Killed or Assaulted report.