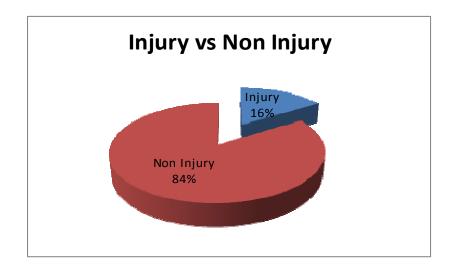

# ASSAULTS ON LAW ENFORCEMENT OFFICERS OCCURENCE OF INJURY BY WEAPON 2015

| Weapon                        | Injury | No Injury | Total |
|-------------------------------|--------|-----------|-------|
| Firearms                      | 2      | 22        | 24    |
| Knife                         | 0      | 11        | 11    |
| Other                         | 16     | 83        | 99    |
| Personal (Hands, Fists, Feet) | 128    | 657       | 785   |
|                               |        |           |       |
| Total                         | 146    | 773       | 919   |