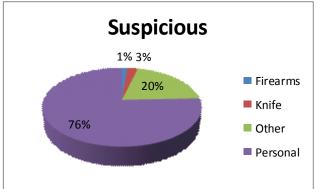

# ASSAULTS ON LAW ENFORCEMENT OFFICERS WEAPON USE BY CIRCUMSTANCE 2015

| Circumstance       | Firearms | Knife | Other | Personal | Total |
|--------------------|----------|-------|-------|----------|-------|
| Disturbance        | 10       | 10    | 12    | 358      | 390   |
| Burglary           | 0        | 0     | 0     | 8        | 8     |
| Robbery            | 4        | 0     | 2     | 1        | 7     |
| Other Arrest       | 1        | 2     | 6     | 70       | 79    |
| Civil Disorder     | 0        | 0     | 0     | 6        | 6     |
| Prisoners          | 2        | 1     | 9     | 59       | 71    |
| Suspicious         | 1        | 2     | 16    | 59       | 78    |
| Ambush             | 0        | 0     | 0     | 1        | 1     |
| Mentally Disturbed | 0        | 1     | 9     | 63       | 73    |
| Traffic Stop       | 2        | 1     | 41    | 71       | 115   |
| All Other          | 4        | 2     | 5     | 80       | 91    |
| Totals             | 24       | 19    | 100   | 776      | 919   |