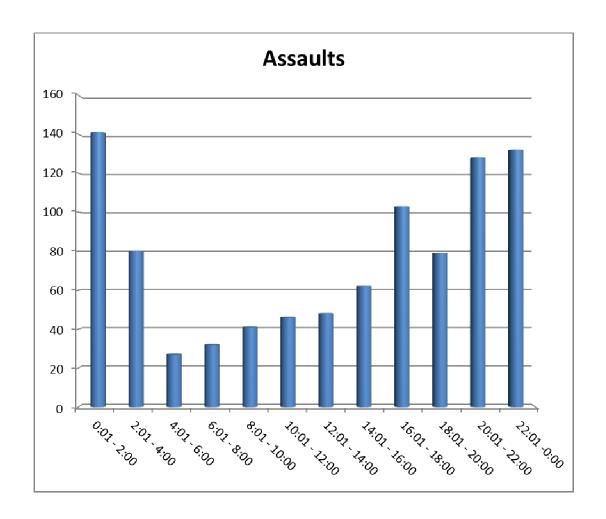

# ASSAULTS ON LAW ENFORCEMENT OFFICERS TWENTY-FOUR HOUR TREND 2015

Day vs. Night Assaults on Law Enforcement Officers

| TIME |               | Assaults |
|------|---------------|----------|
|      | 0:01 - 2:00   | 141      |
|      | 2:01 - 4:00   | 80       |
|      | 4:01 - 6:00   | 27       |
|      | 6:01 - 8:00   | 32       |
|      | 8:01 - 10:00  | 41       |
|      | 10:01 - 12:00 | 46       |
|      | 12:01 - 14:00 | 48       |
|      | 14:01 - 16:00 | 62       |
|      | 16:01 - 18:00 | 103      |
|      | 18:01 - 20:00 | 79       |
|      | 20:01 - 22:00 | 128      |
|      | 22:01 -0:00   | 132      |
|      |               |          |
|      | Total         | 919      |

Day = 06:01-18:00 Night= 18:01-06:01