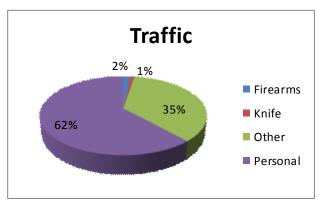

# ASSAULTS ON LAW ENFORCEMENT OFFICERS WEAPON USE BY CIRCUMSTANCE 2015

| Circumstance       | Firearms | Knife | Other | Personal | Total |
|--------------------|----------|-------|-------|----------|-------|
| Disturbance        | 10       | 10    | 12    | 358      | 390   |
| Burglary           | 0        | 0     | 0     | 8        | 8     |
| Robbery            | 4        | 0     | 2     | 1        | 7     |
| Other Arrest       | 1        | 2     | 6     | 70       | 79    |
| Civil Disorder     | 0        | 0     | 0     | 6        | 6     |
| Prisoners          | 2        | 1     | 9     | 59       | 71    |
| Suspicious         | 1        | 2     | 16    | 59       | 78    |
| Ambush             | 0        | 0     | 0     | 1        | 1     |
| Mentally Disturbed | 0        | 1     | 9     | 63       | 73    |
| Traffic Stop       | 2        | 1     | 41    | 71       | 115   |
| All Other          | 4        | 2     | 5     | 80       | 91    |
| Totals             | 24       | 19    | 100   | 776      | 919   |