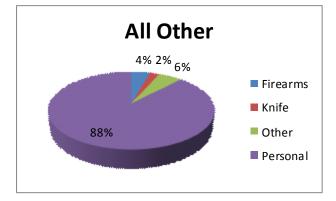

# ASSAULTS ON LAW ENFORCEMENT OFFICERS WEAPON USE BY CIRCUMSTANCE 2015

| Circumstance       | Firearms | Knife | Other | Personal | Total |
|--------------------|----------|-------|-------|----------|-------|
| Disturbance        | 10       | 10    | 12    | 358      | 390   |
| Burglary           | 0        | 0     | 0     | 8        | 8     |
| Robbery            | 4        | 0     | 2     | 1        | 7     |
| Other Arrest       | 1        | 2     | 6     | 70       | 79    |
| Civil Disorder     | 0        | 0     | 0     | 6        | 6     |
| Prisoners          | 2        | 1     | 9     | 59       | 71    |
| Suspicious         | 1        | 2     | 16    | 59       | 78    |
| Ambush             | 0        | 0     | 0     | 1        | 1     |
| Mentally Disturbed | 0        | 1     | 9     | 63       | 73    |
| Traffic Stop       | 2        | 1     | 41    | 71       | 115   |
| All Other          | 4        | 2     | 5     | 80       | 91    |
| Totals             | 24       | 19    | 100   | 776      | 919   |