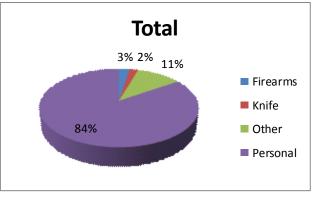

# ASSAULTS ON LAW ENFORCEMENT OFFICERS WEAPON USE BY CIRCUMSTANCE 2015

| Circumstance       | Firearms | Knife | Other | Personal | Total |
|--------------------|----------|-------|-------|----------|-------|
| Disturbance        | 10       | 10    | 12    | 358      | 390   |
| Burglary           | 0        | 0     | 0     | 8        | 8     |
| Robbery            | 4        | 0     | 2     | 1        | 7     |
| Other Arrest       | 1        | 2     | 6     | 70       | 79    |
| Civil Disorder     | 0        | 0     | 0     | 6        | 6     |
| Prisoners          | 2        | 1     | 9     | 59       | 71    |
| Suspicious         | 1        | 2     | 16    | 59       | 78    |
| Ambush             | 0        | 0     | 0     | 1        | 1     |
| Mentally Disturbed | 0        | 1     | 9     | 63       | 73    |
| Traffic Stop       | 2        | 1     | 41    | 71       | 115   |
| All Other          | 4        | 2     | 5     | 80       | 91    |
| Totals             | 24       | 19    | 100   | 776      | 919   |

# ASSAULTS ON LAW ENFORCEMENT OFFICERS WEAPON USE BY CIRCUMSTANCE (continued) 2015

| Circumstance       | Firearms | Knife | Other | Personal | Total |
|--------------------|----------|-------|-------|----------|-------|
| Disturbance        | 10       | 10    | 12    | 358      | 390   |
| Burglary           | 0        | 0     | 0     | 8        | 8     |
| Robbery            | 4        | 0     | 2     | 1        | 7     |
| Other Arrest       | 1        | 2     | 6     | 70       | 79    |
| Civil Disorder     | 0        | 0     | 0     | 6        | 6     |
| Prisoners          | 2        | 1     | 9     | 59       | 71    |
| Suspicious         | 1        | 2     | 16    | 59       | 78    |
| Ambush             | 0        | 0     | 0     | 1        | 1     |
| Mentally Disturbed | 0        | 1     | 9     | 63       | 73    |
| Traffic Stop       | 2        | 1     | 41    | 71       | 115   |
| All Other          | 4        | 2     | 5     | 80       | 91    |
| Totals             | 24       | 19    | 100   | 776      | 919   |