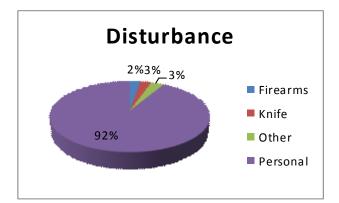

# ASSAULTS ON LAW ENFORCEMENT OFFICERS WEAPON USE BY CIRCUMSTANCE 2015

| Circumstance       | Firearms | Knife | Other | Personal | Total |
|--------------------|----------|-------|-------|----------|-------|
| Disturbance        | 10       | 10    | 12    | 358      | 390   |
| Burglary           | 0        | 0     | 0     | 8        | 8     |
| Robbery            | 4        | 0     | 2     | 1        | 7     |
| Other Arrest       | 1        | 2     | 6     | 70       | 79    |
| Civil Disorder     | 0        | 0     | 0     | 6        | 6     |
| Prisoners          | 2        | 1     | 9     | 59       | 71    |
| Suspicious         | 1        | 2     | 16    | 59       | 78    |
| Ambush             | 0        | 0     | 0     | 1        | 1     |
| Mentally Disturbed | 0        | 1     | 9     | 63       | 73    |
| Traffic Stop       | 2        | 1     | 41    | 71       | 115   |
| All Other          | 4        | 2     | 5     | 80       | 91    |
| Totals             | 24       | 19    | 100   | 776      | 919   |

# ASSAULTS ON LAW ENFORCEMENT OFFICERS WEAPON USE BY CIRCUMSTANCE (continued) 2015

| Circumstance       | Firearms | Knife | Other | Personal | Total |
|--------------------|----------|-------|-------|----------|-------|
| Disturbance        | 10       | 10    | 12    | 358      | 390   |
| Burglary           | 0        | 0     | 0     | 8        | 8     |
| Robbery            | 4        | 0     | 2     | 1        | 7     |
| Other Arrest       | 1        | 2     | 6     | 70       | 79    |
| Civil Disorder     | 0        | 0     | 0     | 6        | 6     |
| Prisoners          | 2        | 1     | 9     | 59       | 71    |
| Suspicious         | 1        | 2     | 16    | 59       | 78    |
| Ambush             | 0        | 0     | 0     | 1        | 1     |
| Mentally Disturbed | 0        | 1     | 9     | 63       | 73    |
| Traffic Stop       | 2        | 1     | 41    | 71       | 115   |
| All Other          | 4        | 2     | 5     | 80       | 91    |
| Totals             | 24       | 19    | 100   | 776      | 919   |