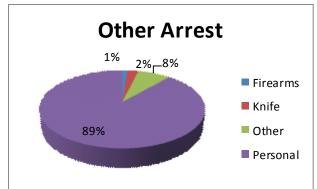

# ASSAULTS ON LAW ENFORCEMENT OFFICERS WEAPON USE BY CIRCUMSTANCE 2015

| Circumstance       | Firearms | Knife | Other | Personal | Total |
|--------------------|----------|-------|-------|----------|-------|
| Disturbance        | 10       | 10    | 12    | 358      | 390   |
| Burglary           | 0        | 0     | 0     | 8        | 8     |
| Robbery            | 4        | 0     | 2     | 1        | 7     |
| Other Arrest       | 1        | 2     | 6     | 70       | 79    |
| Civil Disorder     | 0        | 0     | 0     | 6        | 6     |
| Prisoners          | 2        | 1     | 9     | 59       | 71    |
| Suspicious         | 1        | 2     | 16    | 59       | 78    |
| Ambush             | 0        | 0     | 0     | 1        | 1     |
| Mentally Disturbed | 0        | 1     | 9     | 63       | 73    |
| Traffic Stop       | 2        | 1     | 41    | 71       | 115   |
| All Other          | 4        | 2     | 5     | 80       | 91    |
| Totals             | 24       | 19    | 100   | 776      | 919   |