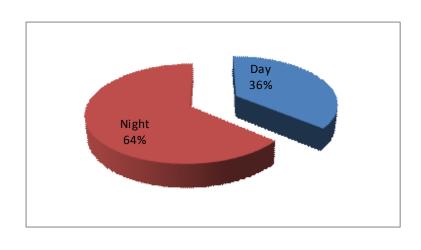

# ASSAULTS ON LAW ENFORCEMENT OFFICERS TWENTY-FOUR HOUR TREND 2015

Day vs. Night Assaults on Law Enforcement Officers

| TIME |               | Assaults |
|------|---------------|----------|
|      | 0:01 - 2:00   | 141      |
|      | 2:01 - 4:00   | 80       |
|      | 4:01 - 6:00   | 27       |
|      | 6:01 - 8:00   | 32       |
|      | 8:01 - 10:00  | 41       |
|      | 10:01 - 12:00 | 46       |
|      | 12:01 - 14:00 | 48       |
|      | 14:01 - 16:00 | 62       |
|      | 16:01 - 18:00 | 103      |
|      | 18:01 - 20:00 | 79       |
|      | 20:01 - 22:00 | 128      |
|      | 22:01 -0:00   | 132      |
|      |               |          |
|      | Total         | 919      |

Day = 06:01-18:00 Night= 18:01-06:01