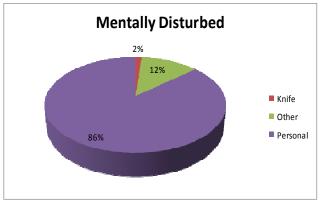

# ASSAULTS ON LAW ENFORCEMENT OFFICERS WEAPON USE BY CIRCUMSTANCE 2015

| Circumstance       | Firearms | Knife | Other | Personal | Total |
|--------------------|----------|-------|-------|----------|-------|
| Disturbance        | 10       | 10    | 12    | 358      | 390   |
| Burglary           | 0        | 0     | 0     | 8        | 8     |
| Robbery            | 4        | 0     | 2     | 1        | 7     |
| Other Arrest       | 1        | 2     | 6     | 70       | 79    |
| Civil Disorder     | 0        | 0     | 0     | 6        | 6     |
| Prisoners          | 2        | 1     | 9     | 59       | 71    |
| Suspicious         | 1        | 2     | 16    | 59       | 78    |
| Ambush             | 0        | 0     | 0     | 1        | 1     |
| Mentally Disturbed | 0        | 1     | 9     | 63       | 73    |
| Traffic Stop       | 2        | 1     | 41    | 71       | 115   |
| All Other          | 4        | 2     | 5     | 80       | 91    |
| Totals             | 24       | 19    | 100   | 776      | 919   |

# ASSAULTS ON LAW ENFORCEMENT OFFICERS WEAPON USE BY CIRCUMSTANCE (continued) 2015

| Circumstance       | Firearms | Knife | Other | Personal | Total |
|--------------------|----------|-------|-------|----------|-------|
| Disturbance        | 10       | 10    | 12    | 358      | 390   |
| Burglary           | 0        | 0     | 0     | 8        | 8     |
| Robbery            | 4        | 0     | 2     | 1        | 7     |
| Other Arrest       | 1        | 2     | 6     | 70       | 79    |
| Civil Disorder     | 0        | 0     | 0     | 6        | 6     |
| Prisoners          | 2        | 1     | 9     | 59       | 71    |
| Suspicious         | 1        | 2     | 16    | 59       | 78    |
| Ambush             | 0        | 0     | 0     | 1        | 1     |
| Mentally Disturbed | 0        | 1     | 9     | 63       | 73    |
| Traffic Stop       | 2        | 1     | 41    | 71       | 115   |
| All Other          | 4        | 2     | 5     | 80       | 91    |
| Totals             | 24       | 19    | 100   | 776      | 919   |