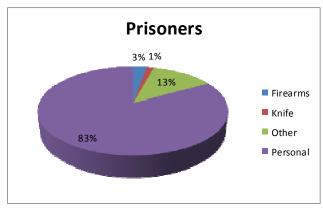

# ASSAULTS ON LAW ENFORCEMENT OFFICERS WEAPON USE BY CIRCUMSTANCE 2015

| Circumstance       | Firearms | Knife | Other | Personal | Total |
|--------------------|----------|-------|-------|----------|-------|
| Disturbance        | 10       | 10    | 12    | 358      | 390   |
| Burglary           | 0        | 0     | 0     | 8        | 8     |
| Robbery            | 4        | 0     | 2     | 1        | 7     |
| Other Arrest       | 1        | 2     | 6     | 70       | 79    |
| Civil Disorder     | 0        | 0     | 0     | 6        | 6     |
| Prisoners          | 2        | 1     | 9     | 59       | 71    |
| Suspicious         | 1        | 2     | 16    | 59       | 78    |
| Ambush             | 0        | 0     | 0     | 1        | 1     |
| Mentally Disturbed | 0        | 1     | 9     | 63       | 73    |
| Traffic Stop       | 2        | 1     | 41    | 71       | 115   |
| All Other          | 4        | 2     | 5     | 80       | 91    |
| Totals             | 24       | 19    | 100   | 776      | 919   |

# ASSAULTS ON LAW ENFORCEMENT OFFICERS WEAPON USE BY CIRCUMSTANCE (continued) 2015

| Circumstance       | Firearms | Knife | Other | Personal | Total |
|--------------------|----------|-------|-------|----------|-------|
| Disturbance        | 10       | 10    | 12    | 358      | 390   |
| Burglary           | 0        | 0     | 0     | 8        | 8     |
| Robbery            | 4        | 0     | 2     | 1        | 7     |
| Other Arrest       | 1        | 2     | 6     | 70       | 79    |
| Civil Disorder     | 0        | 0     | 0     | 6        | 6     |
| Prisoners          | 2        | 1     | 9     | 59       | 71    |
| Suspicious         | 1        | 2     | 16    | 59       | 78    |
| Ambush             | 0        | 0     | 0     | 1        | 1     |
| Mentally Disturbed | 0        | 1     | 9     | 63       | 73    |
| Traffic Stop       | 2        | 1     | 41    | 71       | 115   |
| All Other          | 4        | 2     | 5     | 80       | 91    |
| Totals             | 24       | 19    | 100   | 776      | 919   |