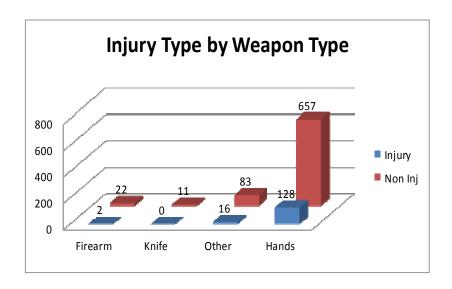

# ASSAULTS ON LAW ENFORCEMENT OFFICERS OCCURENCE OF INJURY BY WEAPON 2015

| Weapon                        | Injury | No Injury | Total |
|-------------------------------|--------|-----------|-------|
| Firearms                      | 2      | 22        | 24    |
| Knife                         | 0      | 11        | 11    |
| Other                         | 16     | 83        | 99    |
| Personal (Hands, Fists, Feet) | 128    | 657       | 785   |
|                               |        |           |       |
| Total                         | 146    | 773       | 919   |