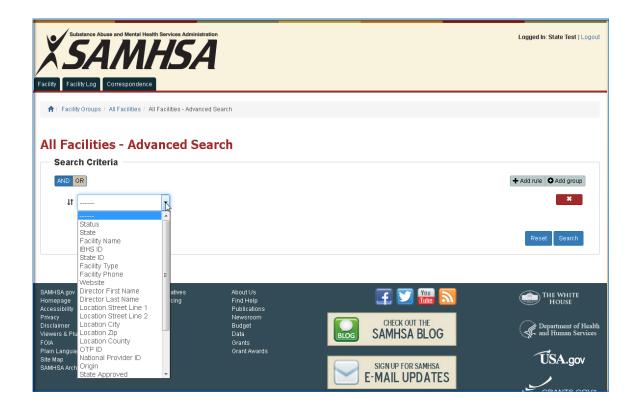

### 3.2 Search Fields

There is a search function on all of the Facilities Lists. (The search function on the New Facilities List and the Updated Facilities List is simpler than the search function described here—see section 3.2.7.) Facility information can be found by entering a value and searching one of the fields in the Criteria drop-down list (All, I-BHS ID, State ID, Facility Name, Type, Location Address, or Status).

Searching can be performed on only one field at a time unless All is selected; the other fields are mutually exclusive. If All is selected, the specified value will be searched for in all of the fields in a single search.