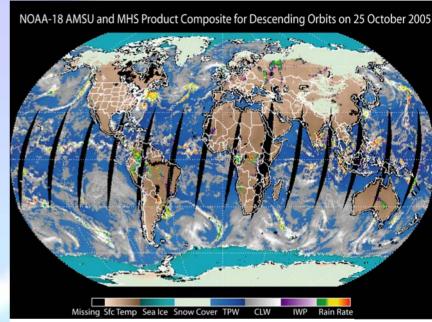

## **AMSU Hydrological Products**

- Operational suite of products from NOAA-15, 16, 17, 18, MetOP-A AMSU/MHS:
  - Precipitation rate
  - Snow cover and water equivalent
  - Sea-ice concentration
  - Land surface temperature
  - Land surface emissivity
  - Oceanic total precipitable water
  - Oceanic cloud liquid water
  - Ice water path
- METOP-A operational in 2007
- Orbital, near-real time products and climate scale (5-day and monthly)
- Entire archive reprocessed in 2007 using several algorithm upgrades
- Upgraded physics packaged via MIRS
- Similar products available from:
  - DMSP SSM/I (SSMIS)
  - EOS Aqua AMSR