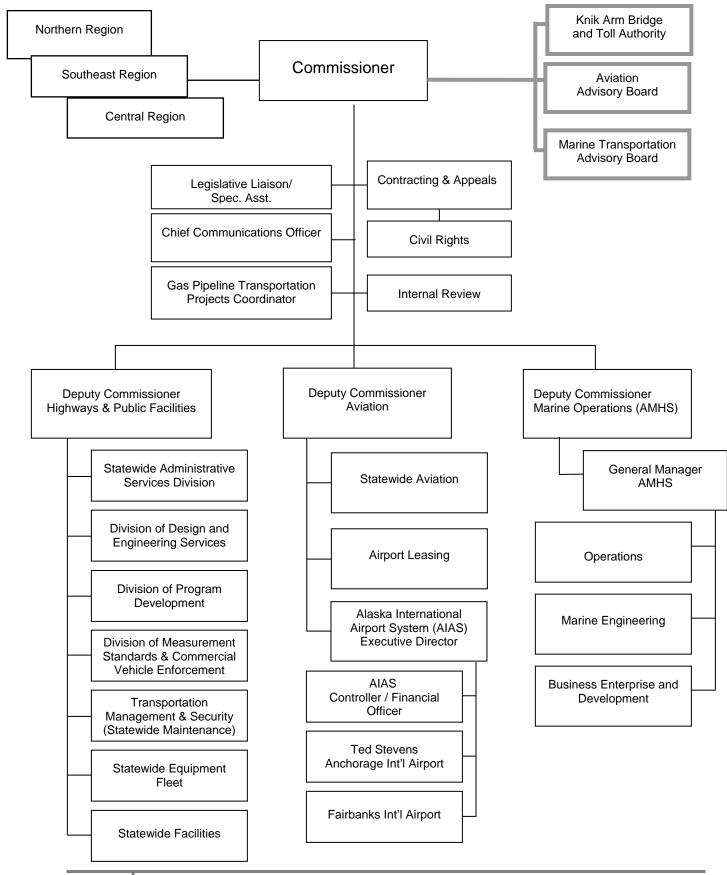

## **#7 Introduction – Organizational Charts**

There have been no changes to the department's organizational structure during FY 2012.

Internal EEO Reporting Relationships are also memorialized in an organizational chart.