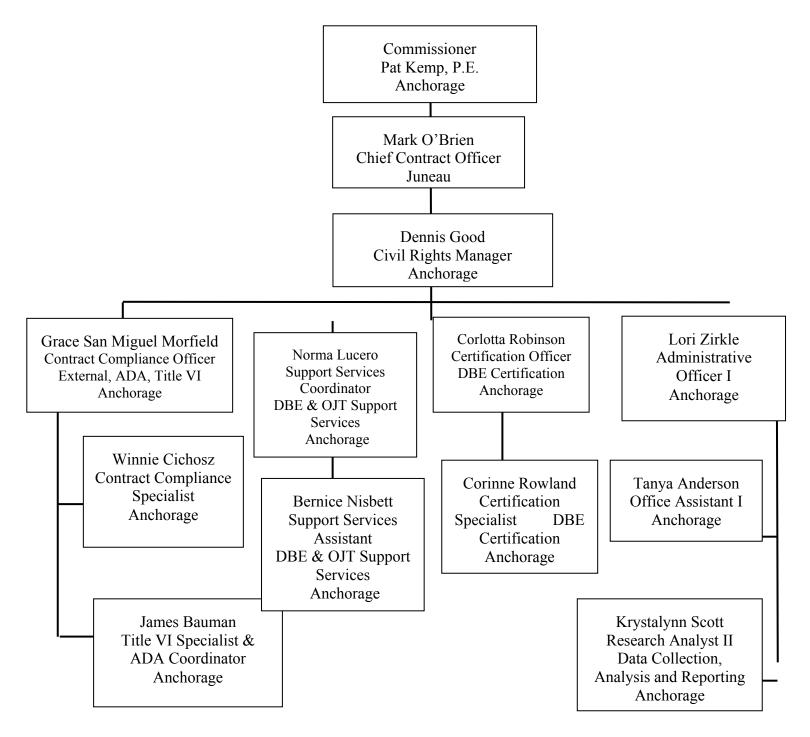

## **Part 1: Contractor Compliance**

- A. Organization, Resources, and Structure Civil Rights Office (CRO)
  - o Civil Rights Manager Dennis Good effective January 2013
  - o Contract Compliance Officer Grace San Miguel Morfield effective February 2013
  - Contract Compliance Specialist Winnie Cichosz since May 2012
  - OJT & DBE Support Services Coordinator Norma Lucero since July 2008
  - **OJT & DBE Support Services Assistant** Bernice Nisbett since August 2012
  - o DBE Certification Officer Corlotta Robinson since July 2012
  - o **DBE Certification Specialist** Corinne Rowland since August 2012
  - Administrative Officer I Lori Zirkle since November 2012
  - o Office Assistant I Tanya Anderson since August 2011
  - Title VI Specialist & ADA Coordinator James Bauman since May 2012
  - **Research Analyst II** Krystalynn Scott since January 2012

## **Civil Rights Office-Organization Chart**

The Civil Rights Office Total operating budget for State FY12 is \$1,130,300