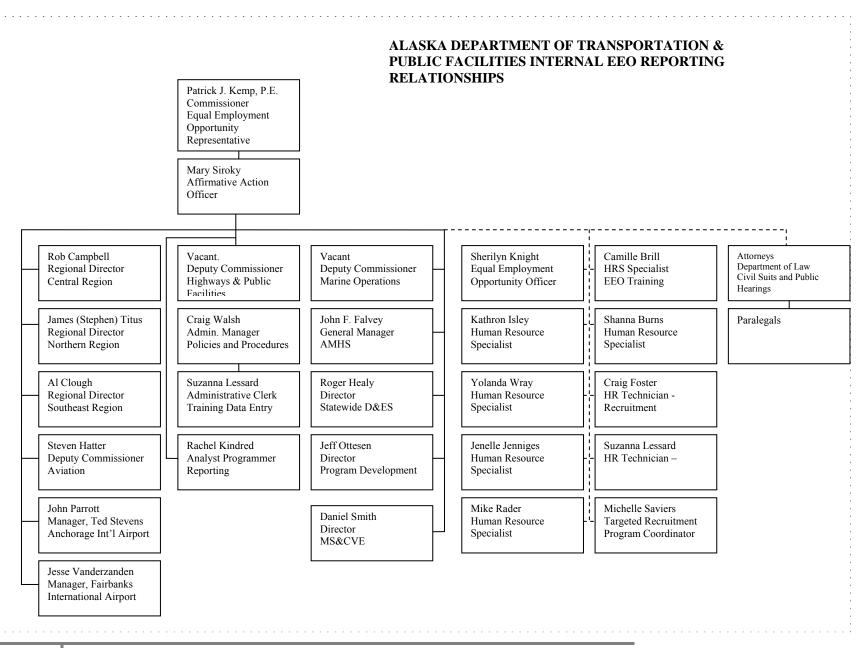

## **#7 Introduction – Organizational Charts**

There have been no changes to the department's organizational structure during FY 2012.

Internal EEO Reporting Relationships are also memorialized in an organizational chart.

## **Responsibility for Implementation**

There has been no change in responsibilities for implementing the department's Affirmative Action Plan.

|                                               | 2000 Census of Population and Employment by Ethnic Group and Gender |                 |                    |                 |                                       |                  |               |               |                  |               |                                       |               |                         |  |  |
|-----------------------------------------------|---------------------------------------------------------------------|-----------------|--------------------|-----------------|---------------------------------------|------------------|---------------|---------------|------------------|---------------|---------------------------------------|---------------|-------------------------|--|--|
| State of Alaska                               | Number                                                              | Perce           | nt                 |                 | -                                     |                  |               |               |                  |               |                                       |               |                         |  |  |
| Total Population                              | 670,05                                                              | 53              | 100%               |                 |                                       |                  |               |               |                  |               |                                       |               |                         |  |  |
| White                                         | 510,39                                                              | 03              | 76.2%              |                 |                                       |                  |               |               |                  |               |                                       |               |                         |  |  |
| Black                                         | 31,39                                                               | 95              | 4.7%               |                 |                                       |                  |               |               |                  |               |                                       |               |                         |  |  |
| Hispanic                                      | 37,49                                                               | 8               | 5.6%               |                 |                                       |                  |               |               |                  |               |                                       |               |                         |  |  |
| Asian Pacific Islander                        | 47,42                                                               | .2              | 7.1%               |                 |                                       |                  |               |               |                  |               |                                       |               |                         |  |  |
| Am. Indian/Ak. Native                         | 123,23                                                              | 9               | 18.4%              |                 |                                       |                  |               |               |                  |               |                                       |               |                         |  |  |
| Some other race*                              | 15,15                                                               |                 | 2.3%               |                 |                                       |                  |               |               |                  |               |                                       |               |                         |  |  |
| Two or more races                             | 34,14                                                               |                 | 5.1%               |                 |                                       |                  |               |               |                  |               |                                       |               |                         |  |  |
| Total Labor Force by Occupational Categories* |                                                                     |                 |                    |                 |                                       |                  |               |               |                  |               |                                       |               |                         |  |  |
| EEO-4 Category                                | White<br>Female                                                     | Black<br>Female | Hispanic<br>Female | Asian<br>Female | Am.<br>Indian/Ak.<br>Native<br>Female | Total<br>Females | White<br>Male | Black<br>Male | Hispanic<br>Male | Asian<br>Male | Am<br>Indian/<br>Ak<br>Native<br>Male | Total<br>Male | Total<br>Labor<br>Force |  |  |
| Officials/Administrators                      | 13,255                                                              | 1,080           | 500                | 1,550           | 4,380                                 | 20,765           | 20,025        | 990           | 500              | 1,390         | 3,730                                 | 26,635        | 47,4                    |  |  |
| Professionals                                 | 25,680                                                              | 1,480           | 665                | 1,890           | 6,540                                 | 36,255           | 23,265        | 1,070         | 475              | 1,460         | 3,440                                 | 29,710        | 65,9                    |  |  |
| Technicians                                   | 2,460                                                               | 280             | 105                | 190             | 728                                   | 3,763            | 3,235         | 120           | 115              | 138           | 650                                   | 4,258         | 8,02                    |  |  |
| Protective Services <sup>1</sup>              | 720                                                                 | 30              | 45                 | 60              | 290                                   | 1,145            | 3,940         | 500           | 130              | 250           | 1,640                                 | 6,460         | 7,6                     |  |  |
| Protective Services <sup>2</sup>              | 265                                                                 | 30              | 8                  | 8               | 68                                    | 379              | 95            | 0             | 0                | 0             | 100                                   | 195           | 5                       |  |  |
| Administrative Support                        | 38,110                                                              | 3,320           | 1,815              | 5,240           | 17,590                                | 66,075           | 15,900        | 1,900         | 1,100            | 2,470         | 5,490                                 | 26,860        | 92,92                   |  |  |
| Skilled Craft                                 | 1,630                                                               | 100             | 60                 | 78              | 680                                   | 2,548            | 28,050        | 1,160         | 1,045            | 1,150         | 10,360                                | 41,765        | 44,3                    |  |  |
| Service/Maintenance                           | 19,820                                                              | 2,450           | 1,940              | 6,320           | 11,898                                | 42,428           | 29,335        | 3,870         | 2,605            | 7,350         | 17,940                                | 61,100        | 103,5                   |  |  |
| Total                                         | 101,940                                                             | 8,770           | 5,138              | 15,336          | 42,174                                | 173,358          | 123,845       | 9,610         | 5,970            | 14,208        | 43,350                                | 196,983       | 370,34                  |  |  |